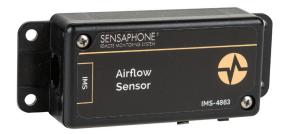

## Monitor the presence or absence of cool moving air

The Airflow sensor is designed to monitor for the presence or absence of cool moving air. This is especially useful for monitoring air conditioning systems. The sensor can provide relative air flow as a percentage from 0 to 100. The sensor is compatible with both the IMS-1000 and IMS-4000 devices.