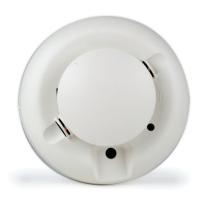

## Smoke detection

The IMS-4862 Smoke Detector Sensor is designed to connect to the IMS unit and monitor for the presence of smoke in an indoor environment. The electrical connection between the sensor and IMS is made via the attached RJ-45 patch cable. The sensor may be secured to a wall or ceiling (hardware not included).