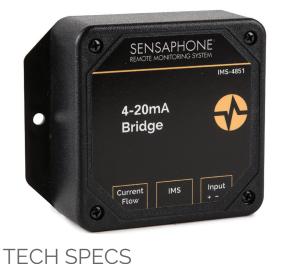

## Monitor the output of 4-20mA transducer

The 4–20mA Interface allows you to connect a 4–20mA transducer to your Sensaphone IMS unit. The 4–20mA Interface features optical isolation between the input and the IMS unit, which ensures trouble-free operation and safety. The electrical connection between the bridge and IMS is made via RJ-45 patch cable (not included). The bridge may be mounted either on a wall or rest on the floor..

| Name            | 4-20mA Interface                                     |
|-----------------|------------------------------------------------------|
| Operating Range | 32° to 122°F   0° to 50°C                            |
| Current Limit   | 50mA                                                 |
| Accuracy        | ±.25%                                                |
| Connection      | RJ45                                                 |
| Housing         | HDPE Plastic                                         |
| Dimensions      | 3.3 x 4.2 x 1.3"   84 x 107 x 33mm                   |
| Item Includes   | 4-20mA Bridge, wall mounting hardware, 4 rubber feet |