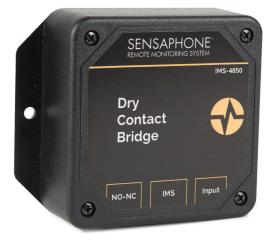

## Connect to any NO/NC Contact

The IMS-4850E Dry Contact Bridge allows you to connect a dry contact alarm from any device to your IMS. The Dry Contact Bridge is compatible with Normally Open and Normally Closed contacts. The electrical connection between the sensor and IMS is made via RJ-45 patch cable (not included). The sensor may be mounted either on a wall or rest on the floor.