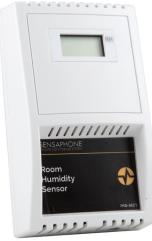

## Monitor humidity levels

The IMS-4821 humidity sensor is designed to connect to the Sensaphone IMS series product line and monitor indoor humidity. The electrical connection between the sensor and IMS unit is made via RJ-45 patch cable (not included). The sensor may be mounted either on a wall or to a single-gang electrical box. The IMS-4821 includes a LCD display for local readings.

## **TECH SPECS**

| Name            | Room Humidity Sensor with Display                |
|-----------------|--------------------------------------------------|
| Operating Range | 32° to 158°F   -28° to 70°C                      |
| Humidity        | 5 to 95%                                         |
| Accuracy        | ±5%                                              |
| Connection      | RJ45                                             |
| Housing         | Plastic                                          |
| Dimensions      | 4.8 x 2.9 x 1.9"   120 x 73 x 47mm               |
| Item Includes   | Humidity sensor, wall mounting hardware, hex key |