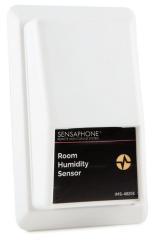

## Monitor humidity levels

The IMS-4820 humidity sensor is designed to connect to the Sensaphone IMS series product line and monitor indoor humidity levels. The electrical connection between the sensor and IMS unit is made via RJ-45 patch cable (not included). The sensor may be mounted either on a wall or to a single-gang electrical box.

## **TECH SPECS**

| Name                  | Room Humidity Sensor                             |
|-----------------------|--------------------------------------------------|
| Operating Temperature | 32° to 122°F   -28° to 80°C                      |
| Humidity              | o to 100%                                        |
| Accuracy              | ±5%                                              |
| Connection            | RJ45                                             |
| Housing               | Plastic                                          |
| Dimensions            | 4.5 x 2.8 x 1.3"   114 x 70 x 32mm               |
| Item Includes         | Humidity sensor, wall mounting hardware, hex key |