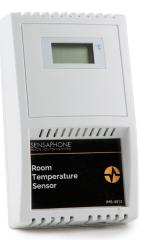

## Easy temperature monitoring

The IMS-4813E temperature sensor is designed to connect to the Sensaphone IMS series product line and monitor indoor temperatures. The electrical connection between the sensor and IMS unit is made via RJ-45 patch cable (not included). The sensor may be mounted either on a wall or to a single-gang electrical box. The IMS-4813E includes a LCD display for local readings.