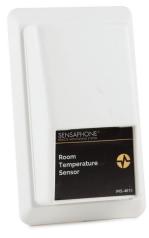

## Easy temperature monitoring

The IMS Room Temperature Sensor is used exclusively with the Sensaphone IMS system to measure and provide real time indoor air temperatures from 5° to 122°F. The connection between the sensor and IMS unit is made via RJ-45 patch cable. The sensor may be mounted either on a wall or to a single-gang electrical box.