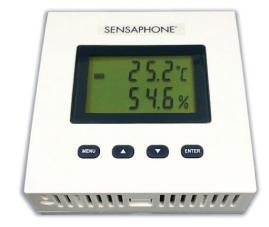

## DUAL SENSOR (DRY CONTACT OUTPUT)

The Sensaphone FGD-0108 Dual Sensor is a compact and user friendly temperature and humidity sensor. It measures and displays both ambient temperature and relative humidity at the same time. All configuration is stored in the system's non-volatile memory. Two Normally Open (NO) solid state outputs are available.