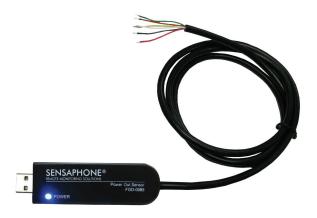

The Sensaphone FGD-0085 Power Out Sensor is a compact power outage monitoring device to detect power failures. Easily plugs into any 100-240V AC receptacle outlet for operation. Comes with 1 meter of wire with dual relay output.

## TECH SPECS

| Dimensions       | 76 x 25 x 20mm                                                                |
|------------------|-------------------------------------------------------------------------------|
| Wire Length      | 1 m                                                                           |
| USB Cable Length | 1.3 m                                                                         |
| Housing          | Black plastic                                                                 |
| Time Delay       | 1.5 to 2.5 s                                                                  |
| Wiring           | Red: NO1   Black: COM1   White: NC1   Orange: NO2   Yellow: COM2   Green: NC2 |
| Compatibility    | All Sensaphone models                                                         |
| Package Contents | Power Out Sensor x 1, USB Cable x 1, USB Power Adaptor x 1                    |
|                  |                                                                               |