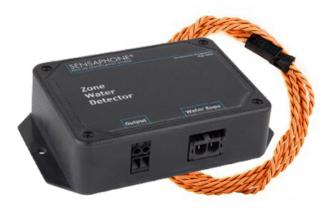

## ZONE WATER DETECTION SENSOR

## Widespread water detection

The Sensaphone zone water detector is for use in detecting the presence of water on a floor or in a false ceiling. It comes with 10' of WaterRope cable of covering a larger area than the FGD-0013 water sensor. Up to ten WaterRopes can be cascaded from a single sensor for even greater coverage. Works with all Sensaphone products and operates on two AA batteries.

## TECH SPECS

Contact

Series-

| Name          | Zone Water Detection Sensor                               |
|---------------|-----------------------------------------------------------|
| Connection    | Hardwired                                                 |
| Housing       | Plastic                                                   |
| Dimensions    | 5.5 x 3.3 x 1.4"   140 x 83 x 33mm                        |
| Sensor Series | Contact Series                                            |
| Notes         | Up to 10 water ropes can be cascaded from a single sensor |